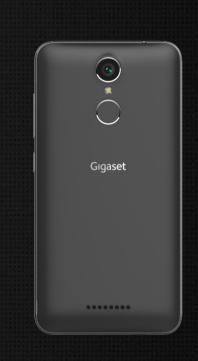

## 3. Fingerprint

- Up to 5 Fingerprints loading
- Multiple Functions

#### 4. Camera

- Rear: 13 MP Auto Focus F/2.2
- Front: 5MP
- Panoramamode, beautymode, capture with gesture and more...

## **Fingerprint**

## **Camera**

#### 13 MP Auto Focus Main +5 MP Front

- F/2.2 with 5 layer lens
- With multiple settings make your photo perfect
- Paronamamodus, beautymodus... give you more possibilities to catch the moment.
- Remote control
   If you show the gesture or just smile, GS160 understands you and take the picture automatically