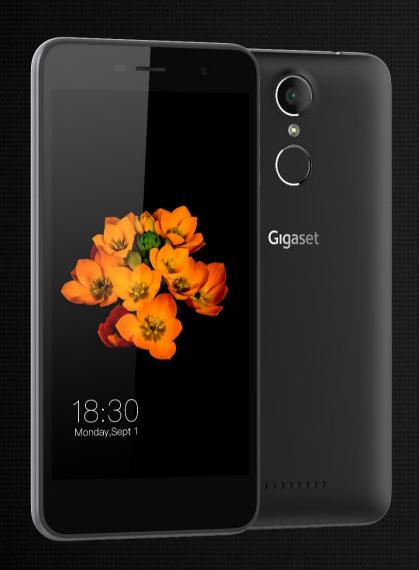

## Gigaset

**GS160** 

## **Specifications**

| Chipset   | MTK 6737 Quad-Core 1.3 GHz                      |
|-----------|-------------------------------------------------|
| Memory    | 1 GB RAM + 16 GB ROM (up to 32 GB Micro SDcard) |
| size      | 144x72.3x9.5mm                                  |
| weight    | ~139g                                           |
| Display   | 5.0 inch HD IPS oncell                          |
| Camera    | 13 MP AF (rear) + 5 MP FF (Front)               |
| Network   | 4G LTE Cat-4                                    |
| OS        | Android 6.0 Marshmallow 32-bit                  |
| Battery   | 2500 mAh removable battery                      |
| Conection | GPS/AGPS, WLAN, BT                              |
| Sensors   | Fingerprint, Gravity, Proximity, Light          |

## Highlight