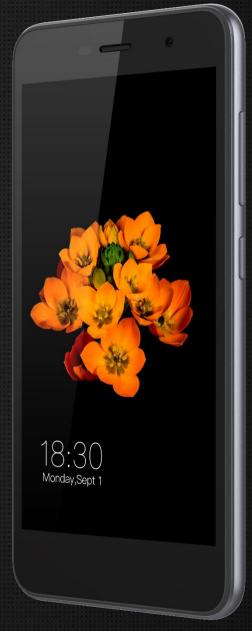

## **Specifications**

| Chipset   | MTK 6737 Quad-Core 1.3 GHz                      |
|-----------|-------------------------------------------------|
| Memory    | 1 GB RAM + 16 GB ROM (up to 32 GB Micro SDcard) |
| size      | 144x72.3x9.5mm                                  |
| weight    | ~139g                                           |
| Display   | 5.0 inch HD IPS oncell                          |
| Camera    | 13 MP AF (rear) + 5 MP FF (Front)               |
| Network   | 4G LTE Cat-4                                    |
| OS        | Android 6.0 Marshmallow 32-bit                  |
| Battery   | 2500 mAh removable battery                      |
| Conection | GPS/AGPS, WLAN, BT                              |
| Sensors   | Fingerprint, Gravity, Proximity, Light          |