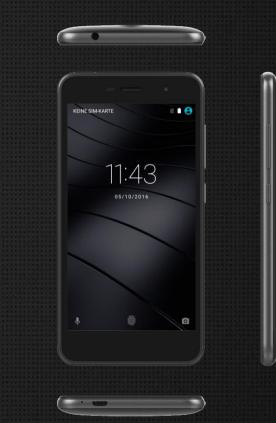

## **Specifications**

| Chipset   | MTK 6737 Quad-Core 1.3 GHz                      |
|-----------|-------------------------------------------------|
| Memory    | 1 GB RAM + 16 GB ROM (up to 32 GB Micro SDcard) |
| size      | 144x72.3x9.5mm                                  |
| weight    | ~139g                                           |
| Display   | 5.0 inch HD IPS oncell                          |
| Camera    | 13 MP AF (rear) + 5 MP FF (Front)               |
| Network   | 4G LTE Cat-4                                    |
| OS        | Android 6.0 Marshmallow 32-bit                  |
| Battery   | 2500 mAh removable battery                      |
| Conection | GPS/AGPS, WLAN, BT                              |
| Sensors   | Fingerprint, Gravity, Proximity, Light          |