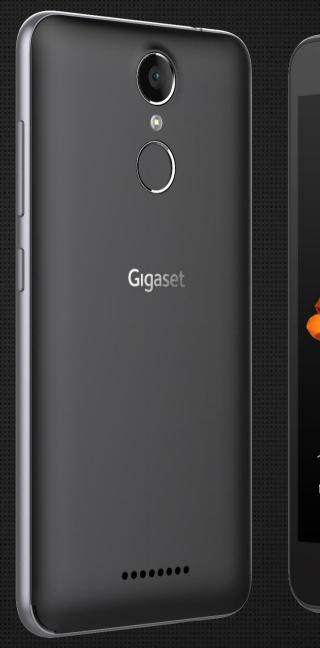

## 3. Fingerprint

- Up to 5 Fingerprints loading
- Multiple Functions

#### 4. Camera

- Rear: 13 MP Auto Focus F/2.2
- Front: 5MP
- Panoramamode, beautymode, capture with gesture and more...

## **Fingerprint**

## **Camera**

#### 13 MP Auto Focus Main +5 MP Front

- F/2.2 with 5 layer lens
- With multiple settings make your photo perfect
- Paronamamodus, beautymodus... give you more possibilities to catch the moment.
- Remote control
   If you show the gesture or just smile, GS160 understands you and take the picture automatically