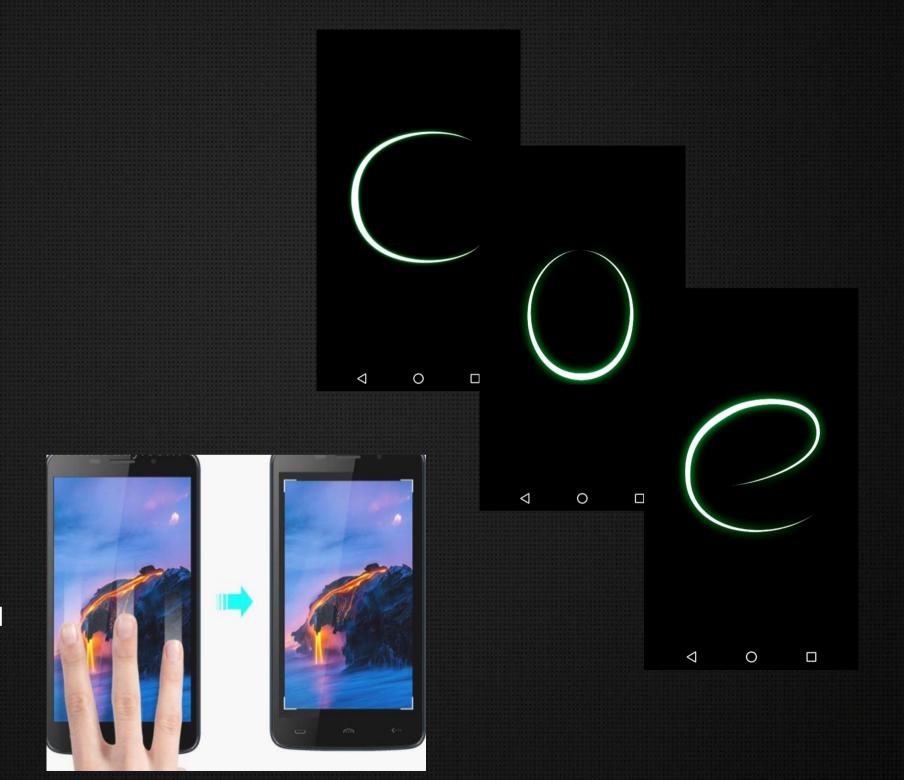

## 2. Smart Draw

- Draw a character to open a certain APP
- Up to 8 characters can be defined
- Easy draw when the display is sleeping

## 3. Gesture Screenshot

 Use three finger touch on the display and slide up or down to take the screenshot