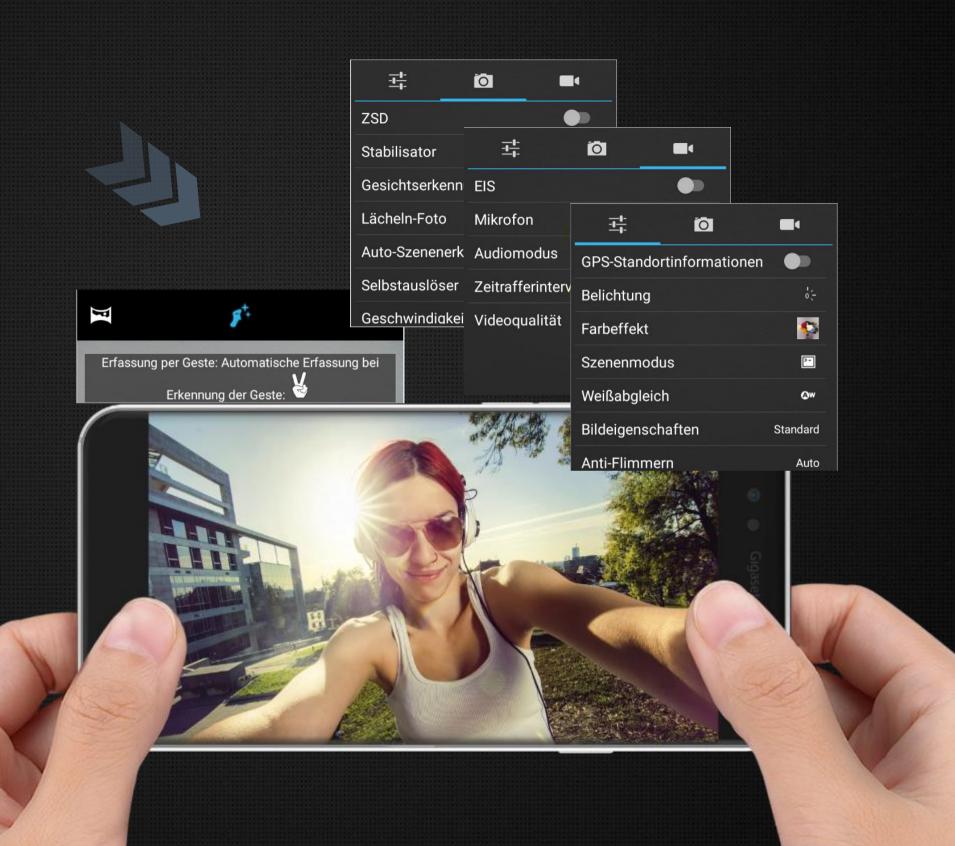

## **Camera**

#### 13 MP Auto Focus Main +5 MP Front

- F/2.2 with 5 layer lens
- With multiple settings make your photo perfect
- Paronamamodus, beautymodus... give you more possibilities to catch the moment.
- Remote control
   If you show the gesture or just smile, GS160 understands you and take the picture automatically