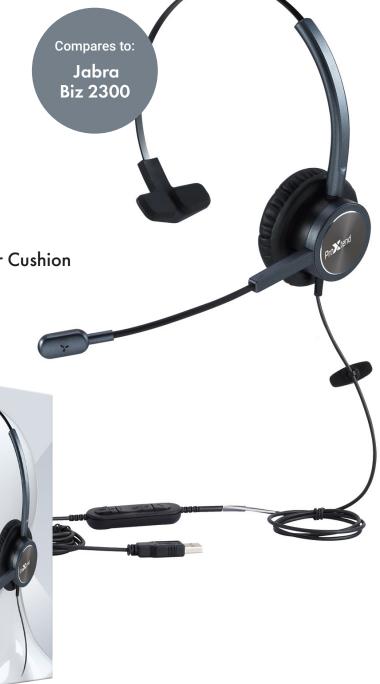

## Pro USB Headset

Part. no. PX-HSUSB101

The ProXtend epode is a professional unified USB headset ideal for those working from home or on the road. With its simple plug and play design the epode is compatible with all Microsoft Windows and Mac systems, with integrated call buttons optimised for both Skype for Business and Microsoft Teams.

With Digital Signal Processing (DSP) technology, the epode suppresses echo and noise from connected devices, ensuring crystal clear audio both for you and the receiver. With its lightweight and premium design, you can comfortably keep in touch with everyone.

- Plug and Play USB 2.0
- HD Audio Sound
- Noise Cancelling microphone
- DSP Technology
- In-line Audio Control
- Wide Compatibility
- Adjustable Padded Headband
- Comfortable and Replaceable Ear Cushion